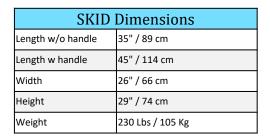

| Shipping Dimensions |                   |
|---------------------|-------------------|
| Pallet 48x40x36"    | 400 Lbs / 182 Kgs |

<sup>\*</sup> Pricing and specifications subject to change without notice