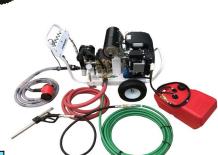

## **Specifications and Options**

Our most popular commercial unit, is a compact and lightweight system with superior cleaning performance utilizing the Ultra-Cavitation technology

Feed Hose (15 feet) with electric suction pump, By-Pass Hose (15 feet), High Pressure Hose (50 feet), Zero-Thrust Balanced Gun, Battery Start