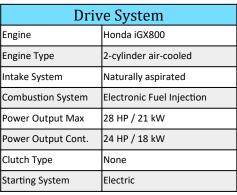

## **Optional Accessories:**

Aditional pressure hose available in 50 ft or 100 ft sections Max. Pressure hose length recommended up to 300 ft (100 meters) total

| Pump System          |                            |
|----------------------|----------------------------|
| Pressure Pump        | General TSF 2421 Plus      |
| Pump Material / Type | Triplex Plunger - Brass    |
| Flow Rate            | 12 gpm / 45 Lpm            |
| Pressure             | 2,800 psi / 193 Bar        |
| Hose Diam/Max Lgth   | 1/2" - 300 ft / 100 meters |

| Feed System          |                          |
|----------------------|--------------------------|
| Feed Pump            | Johnson L2200            |
| Pump Material        | Thermoplastic, SS Shaft  |
| Flow Rate @ Max Lift | 29gpm/110L/m @ 3.3Lft/1m |
| Pump Power supply    | 12V @ 7.5Amp             |